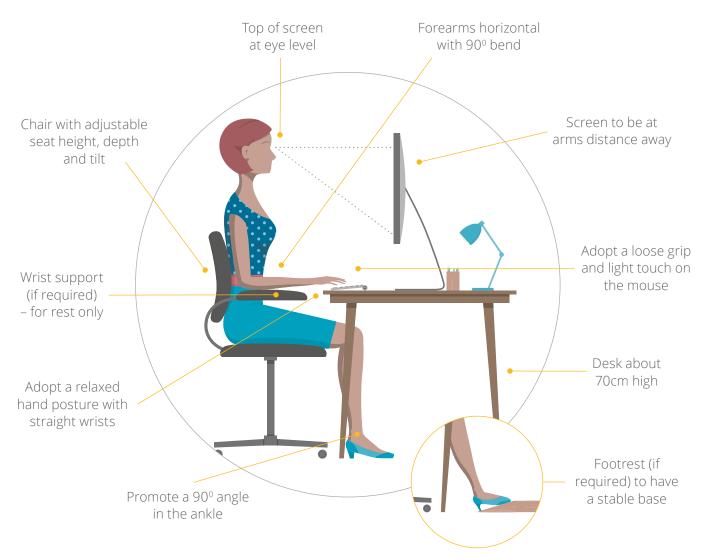

## **Ergonomics** information

Prolonged or improper use of a poorly-designed workstation increases the risk of MSDs. Employees should receive education and take ownership of their desk set up to reduce the risk and prevent MSDs.

The following points show key ergonomic principles to implement and review on a quarterly basis.